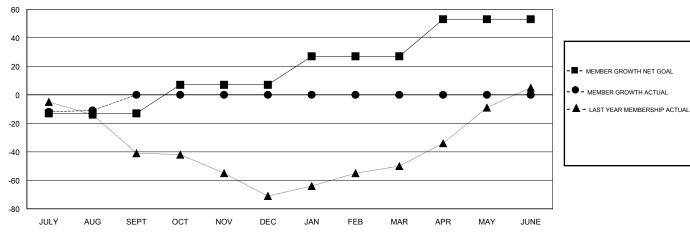

## **LOCATION TURKEY GMT CA**

| Clubs                 |               |           |               | Members               |                           |                         |                                              |
|-----------------------|---------------|-----------|---------------|-----------------------|---------------------------|-------------------------|----------------------------------------------|
| RESULTS FOR 2017-2018 |               |           |               | RESULTS FOR 2017-2018 |                           |                         |                                              |
| QUARTER               | NEW CLUB GOAL | NEW CLUBS | DROPPED CLUBS | QUARTER               | MEMBER GROWTH NET<br>GOAL | MEMBER GROWTH<br>ACTUAL | DROPPED MEMBERS ACTUAL (including transfers) |
| JULY/AUG/SEPT         | 0             | 0         | 0             | JULY/AUG/SEPT         | -13                       | 6                       | 17                                           |
| OCT/NOV/DEC           | 1             | 0         | 0             | OCT/NOV/DEC           | 20                        | 0                       | 0                                            |
| JAN/FEB/MAR           | 1             | 0         | 0             | JAN/FEB/MAR           | 20                        | 0                       | 0                                            |
| APR/MAY/JUNE          | 1             | 0         | 0             | APR/MAY/JUNE          | 26                        | 0                       | 0                                            |

## GOALS AND ACTUAL MEMBERS CUMULATIVE

| DROPPED CLUBS: 0  DROPPED MEMBERS |    | 3 CLUBS OF 39 ADDED 1 OR MORE<br>NEW MEMBERS | GENDER DISTRIBUTION  MALE 398 (48.71%)  FEMALE 419 (51.29%)  Women Percentage Fiscal Year Goal: 50% |    |
|-----------------------------------|----|----------------------------------------------|-----------------------------------------------------------------------------------------------------|----|
| DECEASED                          | 1  | CLICK HERE FOR CUMULATIVE                    | TOTAL FAMILY UNIT MEMBERS                                                                           |    |
| CLUB CANCELLED                    | 0  | MEMBERSHIP DATA                              |                                                                                                     | 60 |
| OTHER                             | 16 |                                              | FAMILY MEMBERS PAYING HALF DUES                                                                     | 63 |
| TOTAL                             | 17 |                                              |                                                                                                     |    |