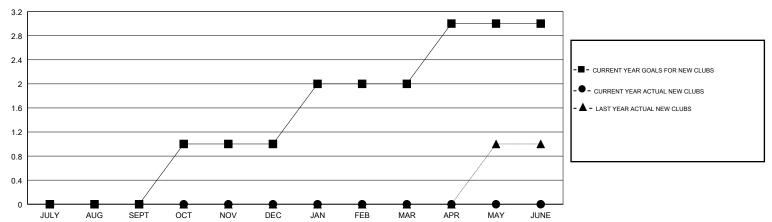

## **LOCATION TURKEY GMT CA**

| Clubs                 |               |           |               | Members               |                           |                         |                                              |
|-----------------------|---------------|-----------|---------------|-----------------------|---------------------------|-------------------------|----------------------------------------------|
| RESULTS FOR 2017-2018 |               |           |               | RESULTS FOR 2017-2018 |                           |                         |                                              |
| QUARTER               | NEW CLUB GOAL | NEW CLUBS | DROPPED CLUBS | QUARTER               | MEMBER GROWTH NET<br>GOAL | MEMBER GROWTH<br>ACTUAL | DROPPED MEMBERS ACTUAL (including transfers) |
| JULY/AUG/SEPT         | 0             | 0         | 0             | JULY/AUG/SEPT         | -13                       | 6                       | 17                                           |
| OCT/NOV/DEC           | 1             | 0         | 0             | OCT/NOV/DEC           | 20                        | 0                       | 0                                            |
| JAN/FEB/MAR           | 1             | 0         | 0             | JAN/FEB/MAR           | 20                        | 0                       | 0                                            |
| APR/MAY/JUNE          | 1             | 0         | 0             | APR/MAY/JUNE          | 26                        | 0                       | 0                                            |

## GOALS AND ACTUAL NEW CLUBS CUMULATIVE